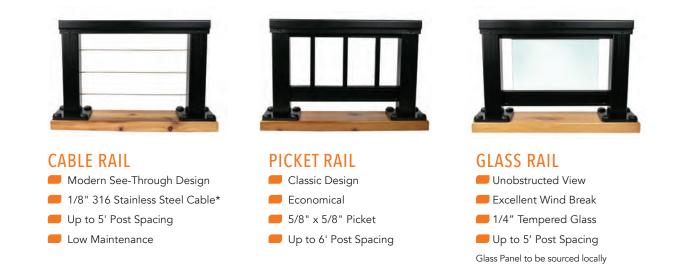

#### 01) CHOOSE AN INFILL OPTION

\*1/8" stainless steel cable is recommended for residential applications. Additional cable diameters available, contact your RailFX sales representative for more information.

## **02** CHOOSE A TOP RAIL OPTION

#### POST TO POST RAILS **OVER THE POST RAILS RFX200 RFX400 RFX100 RFX250 RFX300 ROUND TOP RAIL** SQUARE TOP RAIL FLAT TOP RAIL **ELLIPTICAL TOP RAIL RAIL FOR WOOD TOP\*** 13/4 ລ Sub-Rail RFXADA (Optional) \*Wood Top shown to illustrate finished look. It is not included.