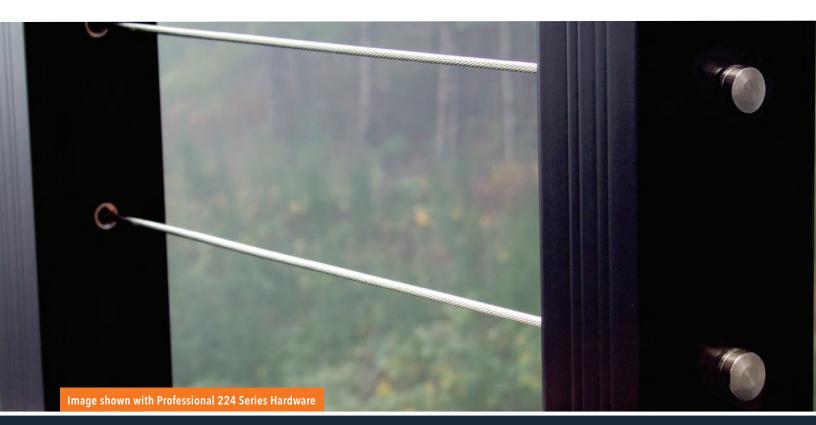

# **KEEP YOUR VIEW, AND YOUR OPTIONS, OPEN**

### CHOOSE BETWEEN OUR CONCEALED CABLE OPTIONS:

PROFESSIONAL 224 SERIES with concealed hardware

- easier tensioning
- quicker installation
- lower profile

**BASIC 102 SERIES** 