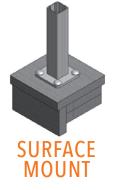

#### **03)** CHOOSE A POST MOUNTING STYLE

For direct surface mounting to the deck, patio, floor or stair tread.

Pre-attached 3/8" thick base plate attached to post with (4) 2" case hardened stainless steel screws.