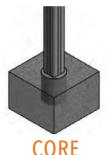

CORE MOUNT POST

Post is set in hole in concrete and grouted in place with nonshrinking grout.