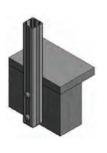

For side mounting directly to fascia or rim joist when decking or flashing extend beyond fascia board.

Post bracket holds posts 1-1/4" from fascia.

FLUSH MOUNT (NO BRACKET) Post is mounted directly to fascia when no deck board or flashing overhangs fascia board.