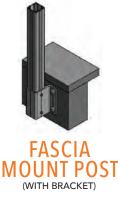

For side mounting directly to fascia or rim joist when decking or flashing extend beyond fascia board.

Post bracket holds posts 1-1/4" from fascia.

FLUSH MOUNT (NO BRACKET) Post is mounted directly to fascia when no deck board or flashing overhangs fascia board.