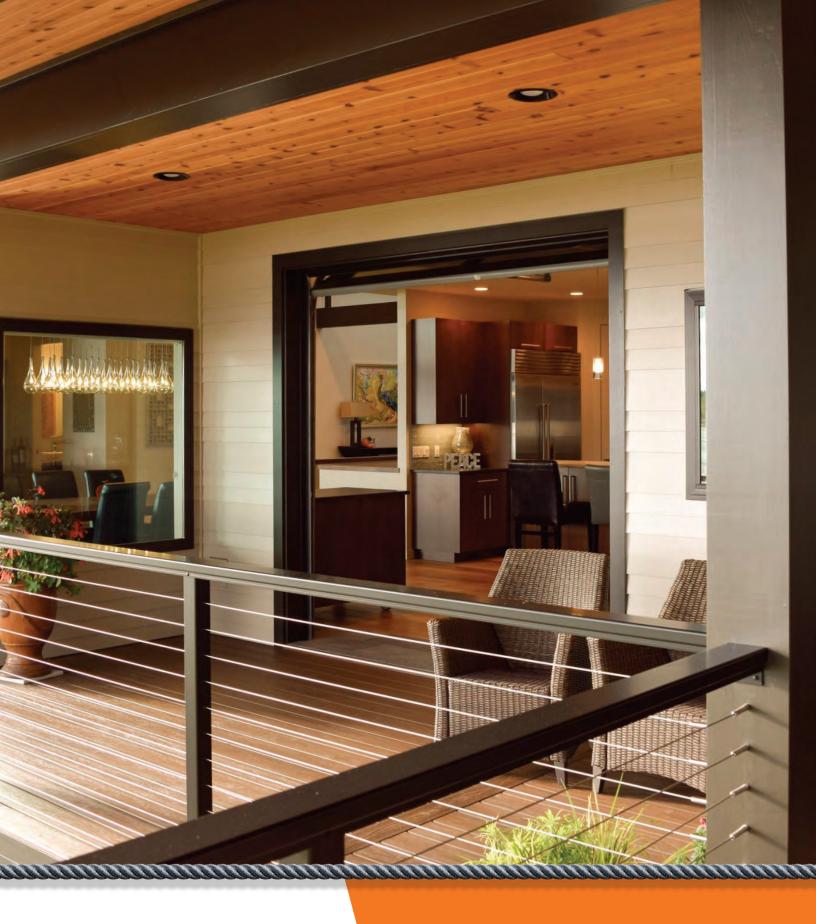

# **KEEP YOUR VIEW, AND YOUR OPTIONS, OPEN**

# **DESIGN YOUR RAIL SYSTEM**

RailFX<sup>®</sup> Aluminum Railing Systems deliver an all-in-one solution for any project. Our team of experts makes sure you are taken care of at every step.

- Personalized quotes within 48 hours
- Stock colors ship within 3-5 days
- Cables & fasteners included with the system
- Easy to trim top rail on site

- All posts are pre-drilled for cable and conceal the fittings and hardware
- Custom colors available
- Glass and picket railing systems offered

At RailFX, we're always building better ways to support you. Lean on us. For more information visit RailFX.net