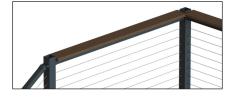

# **BUILD YOUR RAILFX OASIS™ RAILING SYSTEM**

Designed for use with RailFX $^{\otimes}$  Classic Cable Kits, 5' to 70' lengths available

| RailFX Oasis™ System  |                                    |
|-----------------------|------------------------------------|
| Post Size             | 3"                                 |
| Infill Options        | Cable, Picket                      |
| Post Spacing          | Up to 8' with included cable brace |
| Color Options         | Textured Black                     |
| Top Rail Options      | 1 design                           |
| Post Mounting Options | Surface                            |