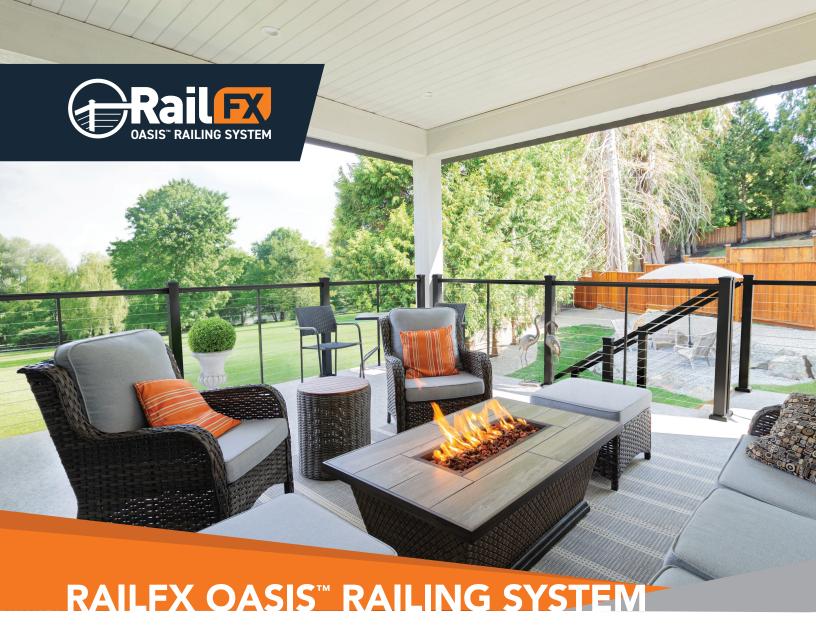

# NOW AVAILABLE: DRINK RAIL ADAPTER, ADA HANDRAIL, & SECONDARY HANDRAIL

Transforming your space into an outdoor oasis has never been easier. Say goodbye to endless design choices and complex installations and say hello to the RailFX Oasis™ Railing System. RailFX Oasis™ brings simplicity and style together, allowing you to effortlessly achieve the perfect outdoor sanctuary.

The RailFX Oasis™ Railing System is made of extruded aluminum that will never rust and exceeds IRC requirements to provide the structure you need. Built to withstand the test of time and the elements with minimal maintenance, your railing will continue to shine year after year.