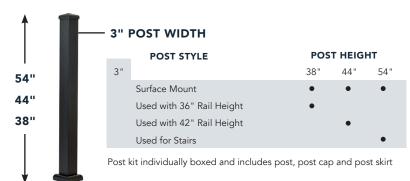

imal maintenance, your railing will continue to shine year after year.



| RailFX Oasis™ System  |                                    |
|-----------------------|------------------------------------|
| Post Size             | 3"                                 |
| Infill Options        | Cable, Picket                      |
| Post Spacing          | Up to 8' with included cable brace |
| Color Options         | Textured Black                     |
| Top Rail Options      | 1 design                           |
| Post Mounting Options | Surface                            |

# **BUILD YOUR RAILFX OASIS™ RAILING SYSTEM**





Designed for use with RailFX $^{\otimes}$  Classic Cable Kits, 5' to 70' lengths available

# **RAILING HEIGHT** 36" 42"

### **TOP RAIL LENGTHS**



# **POST HEIGHTS**



**COLOR** 



**TEXTURED** 

## **INSTALLATION TOOLS & ACCESSORIES**



#### POST DRILLING TEMPLATE

- Makes an easy installation even easier
- This optional tool overlaps and self centers on 3" posts
- Provides pre-drill positioning for all bracket configurations
- Centers bottom rail bracket on post when installing screws



Black



#### **DRINK RAIL ADAPTER**

- Allows easy attachment of deck boards to the top rail
- Creates a smooth, flat surface ideal for drinks, snacks, and more
- Enhances functionality and convenience for added usability



For visual representation only

#### **ADA HANDRAIL**

- Upgrade your RailFX Oasis™ to comply with ADA standars
- Includes an added handrail for enhanced accessibility and safety
- Ensures compliance with exact height, gap spacing, and ramp sp