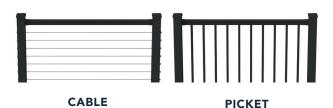

| RailFX Oasis™ System  |                                    |
|-----------------------|------------------------------------|
| Post Size             | 3"                                 |
| Infill Options        | Cable, Picket                      |
| Post Spacing          | Up to 8' with included cable brace |
| Color Options         | Textured Black                     |
| Top Rail Options      | 1 design                           |
| Post Mounting Options | Surface                            |

# **BUILD YOUR RAILFX OASIS™ RAILING SYSTEM**

Designed for use with RailFX $^{\otimes}$  Classic Cable Kits, 5' to 70' lengths available