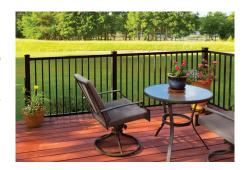

| RailFX Oasis™ System  |                                    |
|-----------------------|------------------------------------|
| Post Size             | 3"                                 |
| Infill Options        | Cable, Picket                      |
| Post Spacing          | Up to 8' with included cable brace |
| Color Options         | Textured Black                     |
| Top Rail Options      | 1 design                           |
| Post Mounting Options | Surface                            |