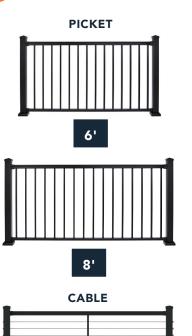

# **RAILING HEIGHT** 36" 42"

### **TOP RAIL LENGTHS**

# **POST HEIGHTS**

**COLOR** 

**TEXTURED** 