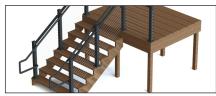

# NOW AVAILABLE: DRINK RAIL ADAPTER, ADA HANDRAIL, & SECONDARY HANDRAIL

Transforming your space into an outdoor oasis has never been easier. Say goodbye to endless design choices and complex installations and say hello to the RailFX Oasis™ Railing System. RailFX Oasis™ brings simplicity and style together, allowing you to effortlessly achieve the perfect outdoor sanctuary.

The RailFX Oasis™ Railing System is made of extruded aluminum that will never rust and exceeds IRC requirements to provide the structure you need. Built to withstand the test of time and the elements with minimal maintenance, your railing will continue to shine year after year.