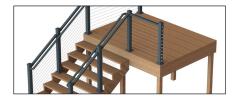

# NOW AVAILABLE: DRINK RAIL ADAPTER, ADA HANDRAIL, & SECONDARY HANDRAIL

Transforming your space into an outdoor oasis has never been easier. Say goodbye to endless design choices and complex installations and say hello to the RailFX Oasis™ Railing System. RailFX Oasis™ brings simplicity and style together, allowing you to effortlessly achieve the perfect outdoor sanctuary.

The RailFX Oasis™ Railing System is made of extruded aluminum that will never rust and exceeds IRC requirements to provide the structure you need. Built to withstand the test of time and the elements with minimal maintenance, your railing will continue to shine year after year.