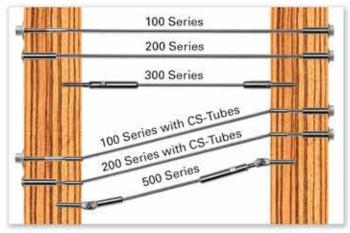

#### Kit Combinations for Metal Posts

### lications

s, designed to accommodate a variety of design situations, two corners. Not all Kits shown here.