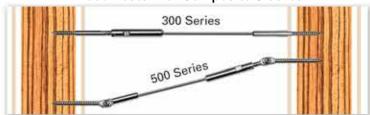

- ✓ Invisiware® fittings that hide inside the posts, or streamlined external fittings
- ✓ Standard lengths 5' to 60', trim to size
- For new or retrofit applications

#### 10-year warranty

# Kit App

RailFX Cable Railing Kits are available in several combination including stairs or angled runs, and runs through one or even

See your retailer for help in choosing the right kit for your project.

#### Kit Combinations for Metal Posts



## ble Railing Kits?

The kits feature our exclusive Push-Lock® and Pull-Lock® fittings which do not require any special tools for installation.



### lications

s, designed to accommodate a variety of design situations, two corners. Not all Kits shown here.

#### Kit Combinations for Wood Posts



# Kit Combinations for Wood Posts with Composite Sleeves













Learn more at railfx.net

RailFX Cable Railing Kits distributed by: