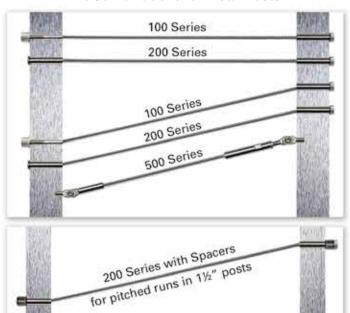

# Kit App

RailFX Cable Railing Kits are available in several combination including stairs or angled runs, and runs through one or even

See your retailer for help in choosing the right kit for your project.

### lications

s, designed to accommodate a variety of design situations, two corners. Not all Kits shown here.

#### Kit Combinations for Metal Posts

#### Kit Combinations for Wood Posts