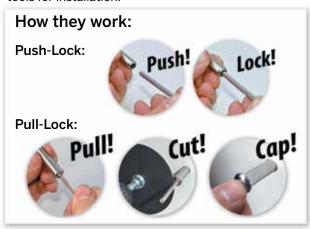

## ble Railing Kits?

The kits feature our exclusive Push-Lock® and Pull-Lock® fittings which do not require any special tools for installation.

### Easy to install

- ✔ All kits come complete, ready to install
- ✓ No special tools needed for installation