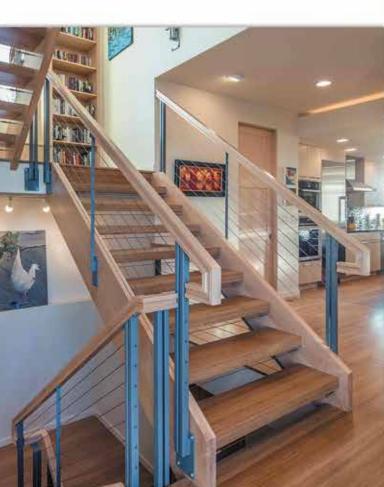

#### Unobtrusive

- Views are not obstructed
- Decks, stairways, and interiors appear larger and more spacious

### Upscale appearance \_\_\_\_\_

- Clean lines
- ✓ Attractive
- ✓ Adds value to home