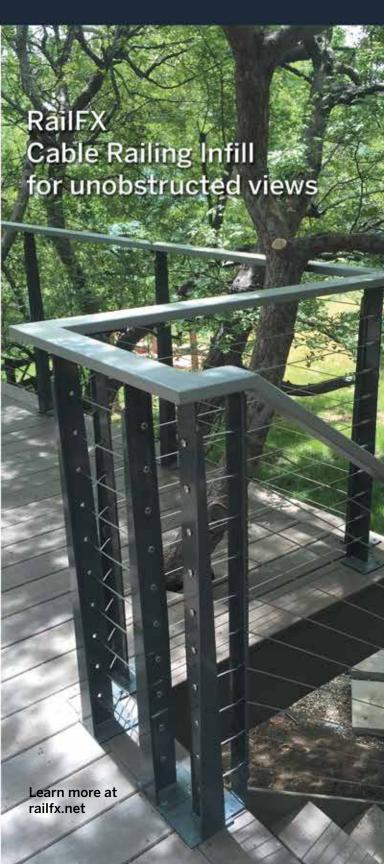

#### Unobtrusive

- Views are not obstructed
- Decks, stairways, and interiors appear larger and more spacious

## Why RailFX Ca

RailFX hardware is designed specifically for use with cable railings — it has not been adapted from marine hardware. RailFX Cable Railing Kits are designed especially for the do-it-yourselfer.