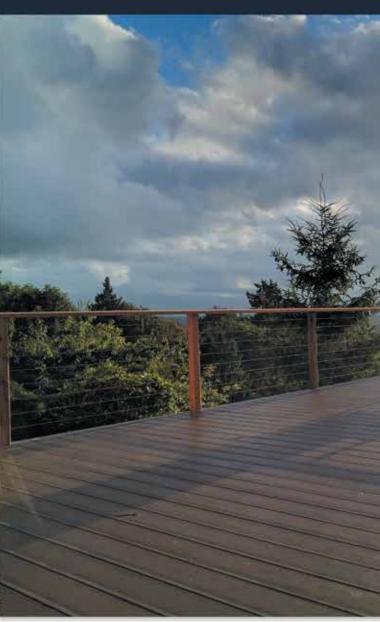

#### Unobtrusive

- Views are not obstructed
- Decks, stairways, and interiors appear larger and more spacious

#### Versatile

Use indoors or outdoors