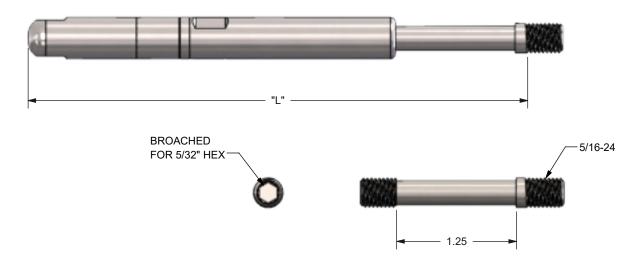

| METAL LEVEL TENSIONER |           |          |            |
|-----------------------|-----------|----------|------------|
| CABLE DIA.            | PART NO.  | "L" OPEN | "L" CLOSED |
| 1/8"                  | MLT1/8-1  | 5.195"   | 4.195"     |
| 3/16"                 | MLT3/16-1 |          |            |