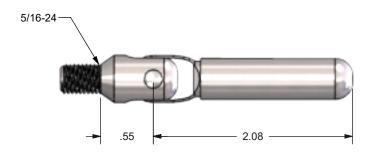

| METAL STAIR NON-TENSIONER |           |
|---------------------------|-----------|
| CABLE DIA.                | PART NO.  |
| 1/8"                      | MSN1/8-1  |
| 3/16"                     | MSN3/16-1 |