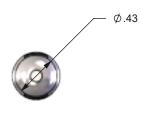

| METAL STAIR NON-TENSIONER |           |
|---------------------------|-----------|
| CABLE DIA.                | PART NO.  |
| 1/8"                      | MSN1/8-1  |
| 3/16"                     | MSN3/16-1 |