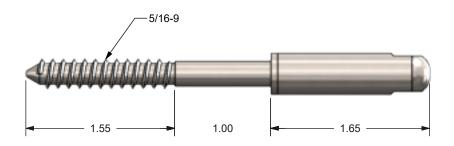

| WOOD LEVEL               |             |
|--------------------------|-------------|
| NON-TENSIONER - EXTENDED |             |
| CABLE DIA.               | PART NO.    |
| 1/8"                     | WLN1/8XL-1  |
| 3/16"                    | WLN3/16XL-1 |