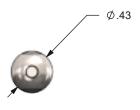

| WOOD LEVEL               |             |
|--------------------------|-------------|
| NON-TENSIONER - EXTENDED |             |
| CABLE DIA.               | PART NO.    |
| 1/8"                     | WLN1/8XL-1  |
| 3/16"                    | WLN3/16XL-1 |