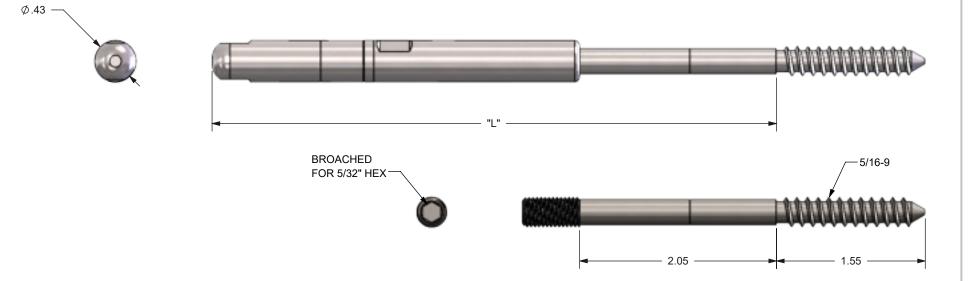

| WOOD LEVEL TENSIONER - EXTENDED LENGTH |             |          |            |
|----------------------------------------|-------------|----------|------------|
| CABLE DIA.                             | PART NO.    | "L" OPEN | "L" CLOSED |
| 1/8"                                   | WLT1/8XL-1  | 5.876"   | 5.101"     |
| 3/16"                                  | WLT3/16XL-1 |          |            |