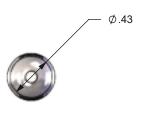

| WOOD STAIR NON-TENSIONER |           |
|--------------------------|-----------|
| CABLE DIA.               | PART NO.  |
| 1/8"                     | WSN1/8-1  |
| 3/16"                    | WSN3/16-1 |

STAIR NON-TENSIONER
CABLE RAILING HARDWARE

SIZE DWG. SPEC SHEET

DO NOT SCALE DRAWING SHEET

1. INSTALLATION TO BE COMPLETED IN ACCORDANCE WITH MANUFACTURER'S SPECIFICATIONS.

NOTES: