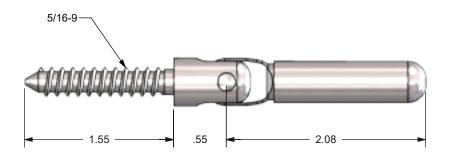

| WOOD STAIR NON-TENSIONER |           |
|--------------------------|-----------|
| CABLE DIA.               | PART NO.  |
| 1/8"                     | WSN1/8-1  |
| 3/16"                    | WSN3/16-1 |

STAIR NON-TENSIONER
CABLE RAILING HARDWARE

SIZE DWG. SPEC SHEET

DO NOT SCALE DRAWING SHEET

1. INSTALLATION TO BE COMPLETED IN ACCORDANCE WITH MANUFACTURER'S SPECIFICATIONS.

NOTES: