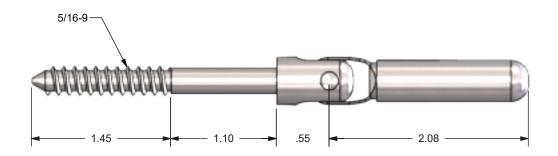

| WOOD STAIR NON-TENSIONER -<br>EXTENDED LENGTH |             |
|-----------------------------------------------|-------------|
| CABLE DIA.                                    | PART NO.    |
| 1/8"                                          | WSN1/8XL-1  |
| 3/16"                                         | WSN3/16XL-1 |

## THE CABLE CONNECTION

52 HEPPNER DR.

CARSON CITY, NV 89706

TOLL FREE: 1-800-851-2961

PHONE: (775) 885-1443 FAX: (775) 885-2734

www.railfx.net

MATERIAL:

316 SS