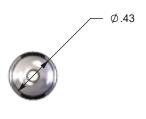

| WOOD STAIR NON-TENSIONER -<br>EXTENDED LENGTH |             |
|-----------------------------------------------|-------------|
| CABLE DIA.                                    | PART NO.    |
| 1/8"                                          | WSN1/8XL-1  |
| 3/16"                                         | WSN3/16XL-1 |

## THE CABLE CONNECTION

52 HEPPNER DR.

CARSON CITY, NV 89706

TOLL FREE: 1-800-851-2961

PHONE: (775) 885-1443 FAX: (775) 885-2734

www.railfx.net

MATERIAL:

316 SS