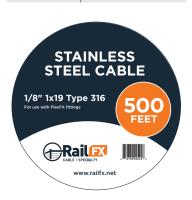

#### Cable 500' Coil

| Thickness  | Part Number   |
|------------|---------------|
| 1/8" Cable | RFXCABLE500-4 |
| 3/16"Cable | RFXCABLE500-6 |