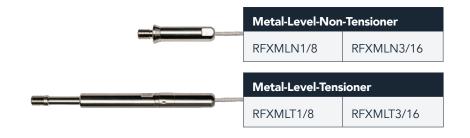

## **Tensioner**

You will need at least one Tensioner per run of cable. The tensioners pictured on this sheet are common combinations of tensioner and non-tensioner.