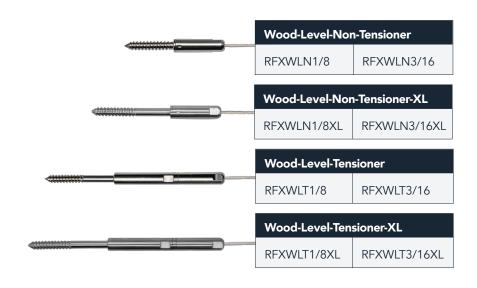

## **Tensioner**

You will need at least one Tensioner per run of cable. The tensioners pictured on this sheet are common combinations of tensioner and non-tensioner.

# **XL Fittings**

XL fittings are recommended to be used on composite sleeved posts.