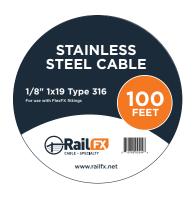

# Cable 100' Coil

| Thickness  | Part Number   |
|------------|---------------|
| 1/8" Cable | RFXCABLE100-4 |
| 3/16"Cable | RFXCABLE100-6 |