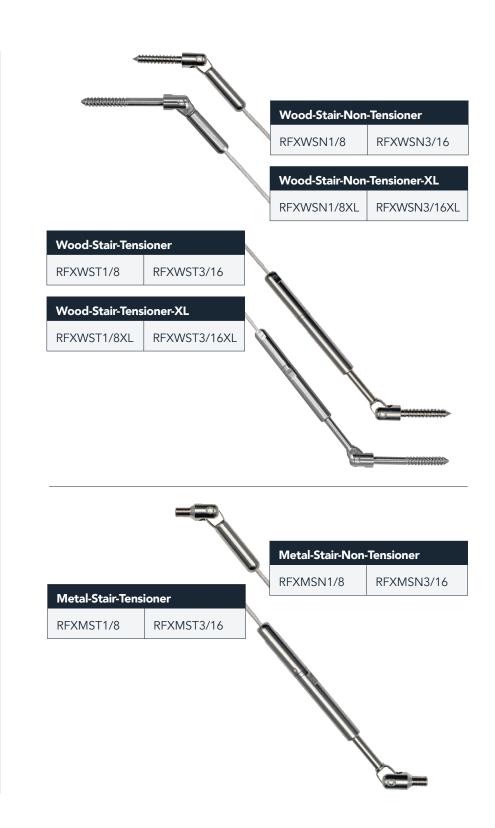

## **Tensioner**

You will need at least one Tensioner per run of cable. The tensioners pictured on this sheet are common combinations of tensioner and non-tensioner.

# **XL Fittings**

XL fittings are recommended to be used on composite sleeved posts.