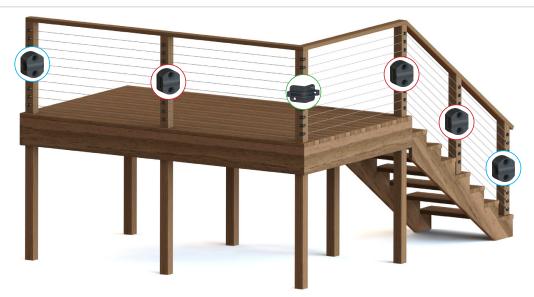

# PLAN YOUR PROJECT WITH EXPRESS MOUNT BRACKETS™

INTERMEDIATE POST BRACKET
10 per package

CORNER POST BRACKET

10 per package

#### **EXAMPLE ORDER FOR ABOVE DECK**

(36" Railing Height)

### EXPRESS MOUNT BRACKETS™:

- (1) End Post Bracket
- (3) Intermediate Post Bracket
- (1) Corner Post Bracket
- (1) Universal Drilling Template