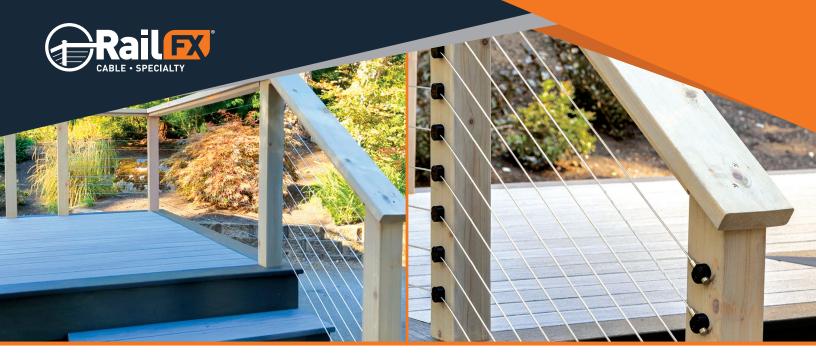

# SIMPLE DIY CABLE INSTALLATION

Retrofits on new or existing wood posts, both level and stair applications

# **SAVES TIME - NO DRILLING THROUGH POSTS**

Brackets install on the exterior face of the post, no drilling through posts required

# **EXPANDED VIEWS**

Cable provides open sightlines when compared to picket style railings and other cable railing systems