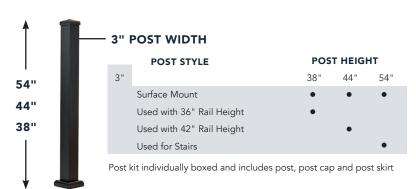

POST SIZE: 3'

POST SPACING: UP TO 8'

■ FINISH: TEXTURED BLACK

INFILL: PICKET OR HORIZONTAL CABLE