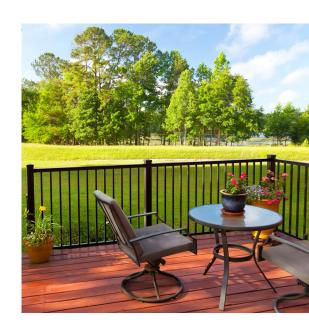

POST SIZE: 3'

POST SPACING: UP TO 8'

■ FINISH: TEXTURED BLACK

INFILL: PICKET OR HORIZONTAL CABLE