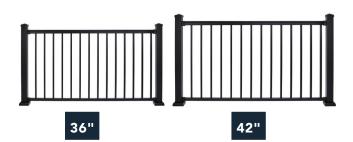

## **NOW AVAILABLE: HORIZONTAL CABLE**

Transforming your space into an outdoor oasis has never been easier. Say goodbye to endless design choices and complex installations and say hello to the RailFX Oasis Railing System. RailFX Oasis brings simplicity and style together, allowing you to effortlessly achieve the perfect outdoor sanctuary.

The RailFX Oasis Railing System is made of extruded aluminum that will never rust and exceeds IBC and IRC requirements to provide the structure you need. Built to withstand the test of time and the elements with minimal maintenance, your railing will continue to shine year after year.



POST SIZE: 3'

POST SPACING: UP TO 8'

■ FINISH: TEXTURED BLACK

INFILL: PICKET OR HORIZONTAL CABLE



## **BUILD YOUR RAILFX OASIS RAILING SYSTEM**



CABLE PICKET



Designed for use with RailFX Classic Cable Kits, 5' to 70' lengths available

## **3** TOP RAIL LENGTHS







**RAILING HEIGHT** 









## POST DRILLING TEMPLATE Makes an easy installation even easier









|                       | RailFX® Custom System                 | RailFX <sup>®</sup> Oasis <sup>™</sup> System |
|-----------------------|---------------------------------------|-----------------------------------------------|
| Post Size             | 2 3/8"                                | 3"                                            |
| Infill Options        | Cable, Picket, Glass*                 | Cable, Picket                                 |
| Post Spacing          | 5'                                    | Up to 8' with included cable brace            |
| Color Option