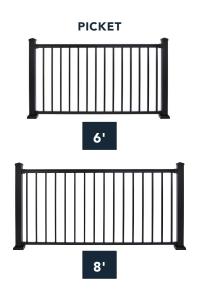

## **BUILD YOUR RAILFX OASIS RAILING SYSTEM**

CABLE PICKET

Designed for use with RailFX Classic Cable Kits, 5' to 70' lengths available